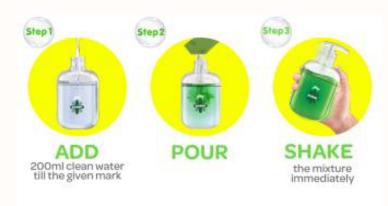

## PROCEDURE:

Components are mixed until a homogeneous mixture is obtained. 10 g of powder mixture is added to 90 ml of water and mixed for 2 minutes.